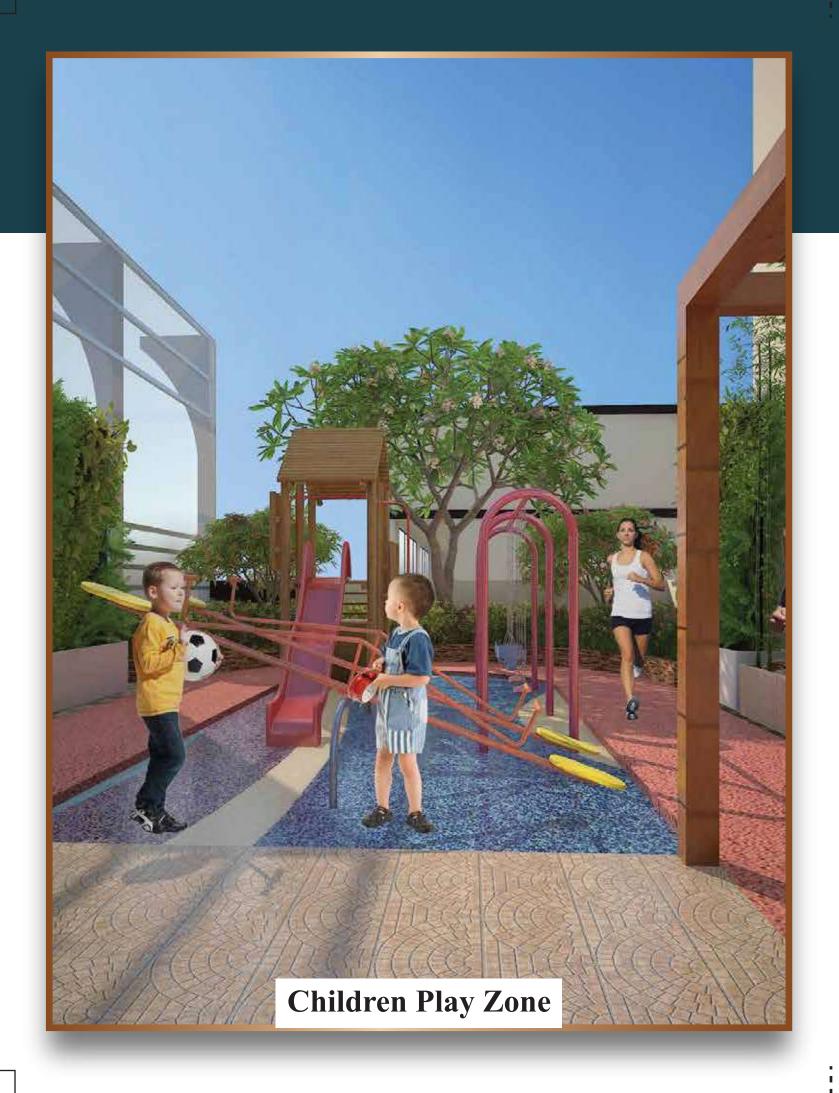

#### **OPEN TO SKY TERRACE**

- ▶ Children play zone
- ▶ Jogging track
- ▶ Senior citizen seating area.