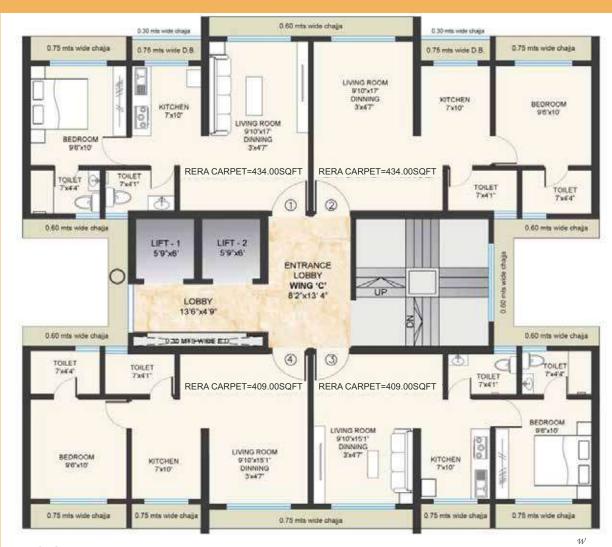

#### **SECURITY - SAFETY**

- ▶ 24 HOURS C.C.T.V. Surveillance in common lobby area & Entry - Exit Gate.
- ➤ Video Door cum Intercom system.
- ▶ Fire Fighting System

'B & C' - Wing
TYPICAL FLOOR PLAN
3RD TO 6TH: 8TH TO 14TH AND 15TH FLOOR

1 BHK - 434 Typical Unit Plan

'B & C' - Wing

TYPICAL FLOOR PLAN

3RD TO 6TH; 8TH TO 14TH AND 15TH FLOOR