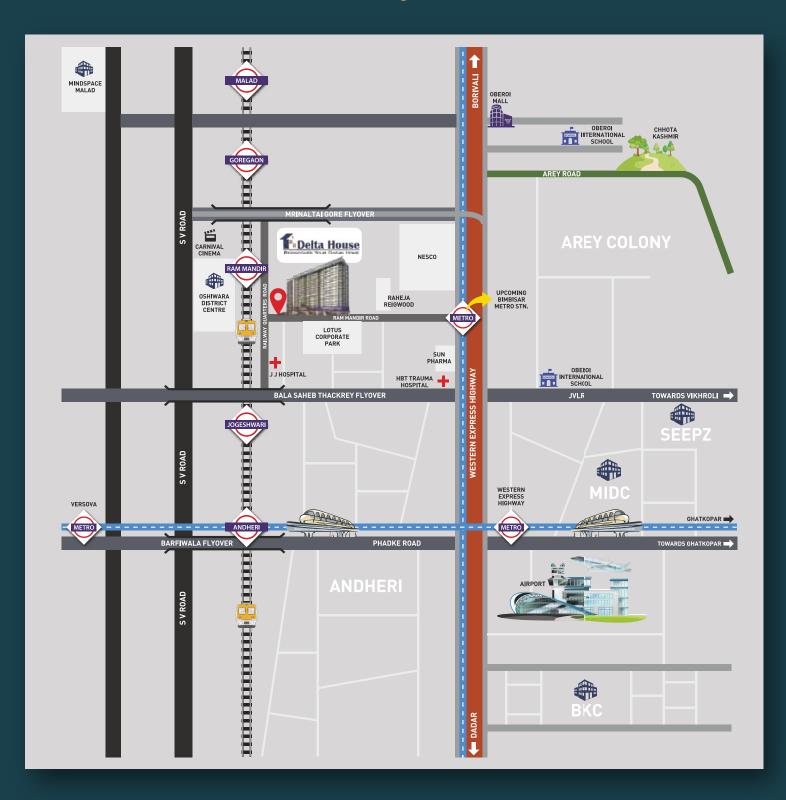

## **Consider connectivity before**

## LOCATION ADVANTAGE

# YOU BUY A HOME!

# Lifestyle Centres

| Mc Donald            | 5 Min  |
|----------------------|--------|
| Hub Mall             | 5 Min  |
| Oberoi Mall          | 10 Min |
| Starbucks            | 10 Min |
| Goregaon Flim Studio | 10 Min |
| DMart                | 12 Min |
| Big Bazaar           | 12 Min |
| Inorbit Mall         | 20 Min |
| Infinity Mall        | 20 Min |
|                      |        |

## **Healthcare Centres**

|                                | Min<br>Min |
|--------------------------------|------------|
| Sai Sparsh Hospital 5          | Min        |
|                                |            |
| SVR Hospital 9                 | Min        |
| Medicare Hospital 19           | 5 Min      |
| Aggarwal Eye Hospital 19       | 5 Min      |
| Hiranandani Hospital 17        | 7 Min      |
| Brahmakumari Hospital 18       | B Min      |
| Gokuldham Medical Centre 2     | 0 Min      |
| Life Line Medicare Hopital 2   | 0 Min      |
| Kokilaben Dhirubhai Hospital 2 | 0 Min      |
| Lilavati Hospital 2            | 0 Min      |

## **Education Centres**

| Kangaroo Kids Preschool    | 5 Min  |
|----------------------------|--------|
| JK Public School           | 8 Min  |
| St. John Universal School  | 8 Min  |
| Little Angel Playgroup     | 10 Min |
| Oberoi International Shool | 10 Min |
| The Tree House             | 11 Min |
| Pushpam Playgroup          | 14 Min |
| Ryan International School  | 20 Min |
| Goenka Group of Schools    | 20 Min |
|                            |        |

# **Transport Centres**

| Proposed Metro Station     | 2 Min  |
|----------------------------|--------|
| Western Express Highway    | 2 Min  |
| Ram Mandir Railway Station | 5 Min  |
| Majas Bus Depot            | 7 Min  |
| Jogeshwari Railway Station | 10 Min |
| Goregaon Railway Station   | 10Min  |
| Domestic Airport           | 14 Min |
| International Airport      | 16 Min |