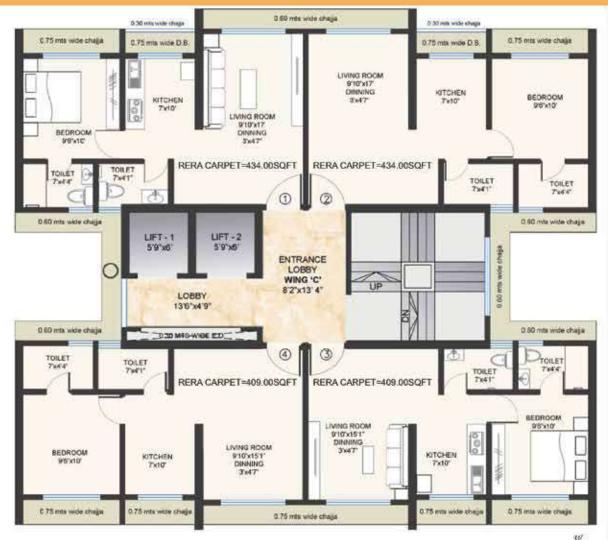

#### **SECURITY - SAFETY**

- ▶ 24 HOURS C.C.T.V. Surveillance in common lobby area & Entry - Exit Gate.
- ➤ Video Door cum Intercom system.
- ▶ Fire Fighting System

'B & C' - Wing
TYPICAL FLOOR PLAN
3RD TO 6TH: 8TH TO 14TH AND 15TH FLOOR

1 BHK - 434 Typical Unit Plan

'B & C' - Wing

TYPICAL FLOOR PLAN

3RD TO 6TH; 8TH TO 14TH AND 15TH FLOOR