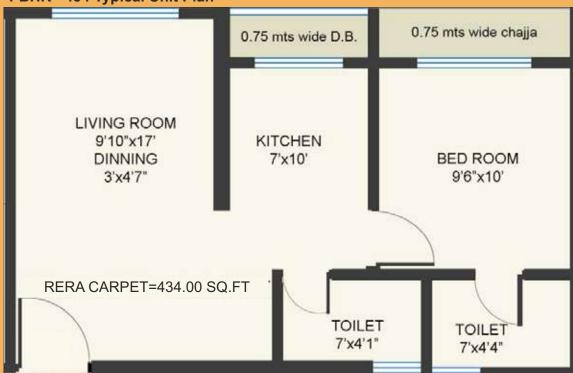

#### **SECURITY - SAFETY**

- ▶ 24 HOURS C.C.T.V. Surveillance in common lobby area & Entry - Exit Gate.
- ➤ Video Door cum Intercom system.
- ▶ Fire Fighting System

'B & C' - Wing
TYPICAL FLOOR PLAN
3RD TO 6TH: 8TH TO 14TH AND 15TH FLOOR

1 BHK - 434 Typical Unit Plan

'B & C' - Wing

TYPICAL FLOOR PLAN

3RD TO 6TH; 8TH TO 14TH AND 15TH FLOOR