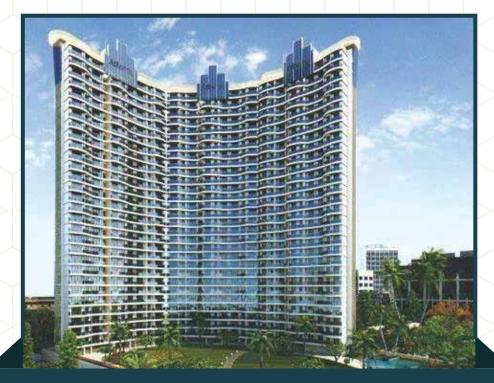

#### **Atlantis Ghansoli**

Is spread over 2.64 acres of land. It's has 65% of open space for free air. This Project has total of 3 towers of 34 floors. Gives best amenities to you which are like gymnasium, swimming pool, clubhouse with all facilities is available kids play area. It offers you specious 2, 3, 4 & 5 BHK apartment. premium Luxurious tower.