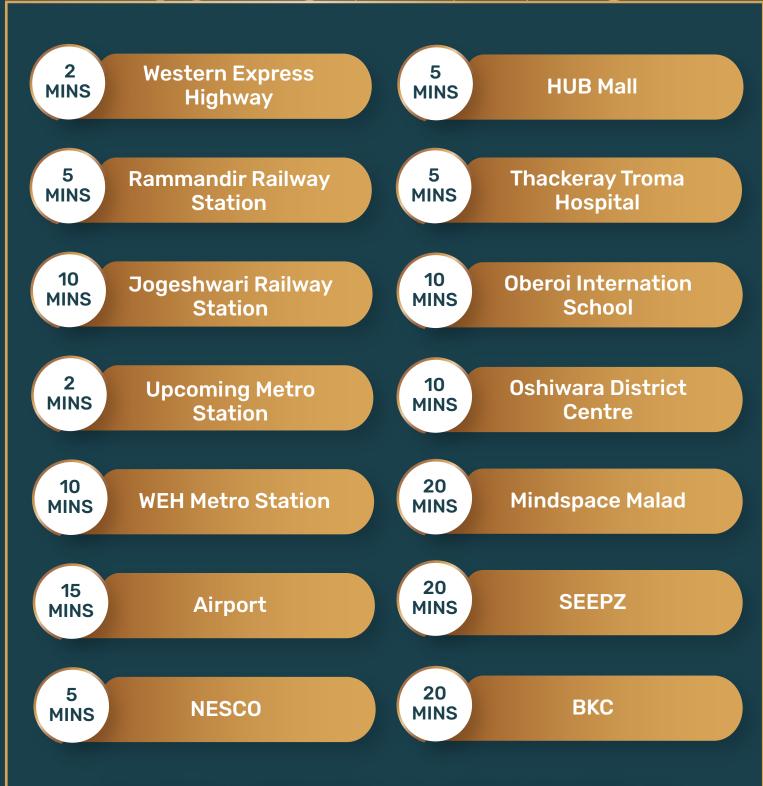

# Lifestyle Centres

| Mc Donald            | 5 Min  |
|----------------------|--------|
| Hub Mall             | 5 Min  |
| Oberoi Mall          | 10 Min |
| Starbucks            | 10 Min |
| Goregaon Flim Studio | 10 Min |
| DMart                | 12 Min |
| Big Bazaar           | 12 Min |
| Inorbit Mall         | 20 Min |
| Infinity Mall        | 20 Min |
|                      |        |

## **Healthcare Centres**

|                                | Min<br>Min |
|--------------------------------|------------|
| Sai Sparsh Hospital 5          | Min        |
|                                |            |
| SVR Hospital 9                 | Min        |
| Medicare Hospital 19           | 5 Min      |
| Aggarwal Eye Hospital 19       | 5 Min      |
| Hiranandani Hospital 17        | 7 Min      |
| Brahmakumari Hospital 18       | B Min      |
| Gokuldham Medical Centre 2     | 0 Min      |
| Life Line Medicare Hopital 2   | 0 Min      |
| Kokilaben Dhirubhai Hospital 2 | 0 Min      |
| Lilavati Hospital 2            | 0 Min      |

## **Education Centres**

| Kangaroo Kids Preschool    | 5 Min  |
|----------------------------|--------|
| JK Public School           | 8 Min  |
| St. John Universal School  | 8 Min  |
| Little Angel Playgroup     | 10 Min |
| Oberoi International Shool | 10 Min |
| The Tree House             | 11 Min |
| Pushpam Playgroup          | 14 Min |
| Ryan International School  | 20 Min |
| Goenka Group of Schools    | 20 Min |
|                            |        |

# **Transport Centres**

| Proposed Metro Station     | 2 Min  |
|----------------------------|--------|
| Western Express Highway    | 2 Min  |
| Ram Mandir Railway Station | 5 Min  |
| Majas Bus Depot            | 7 Min  |
| Jogeshwari Railway Station | 10 Min |
| Goregaon Railway Station   | 10Min  |
| Domestic Airport           | 14 Min |
| International Airport      | 16 Min |