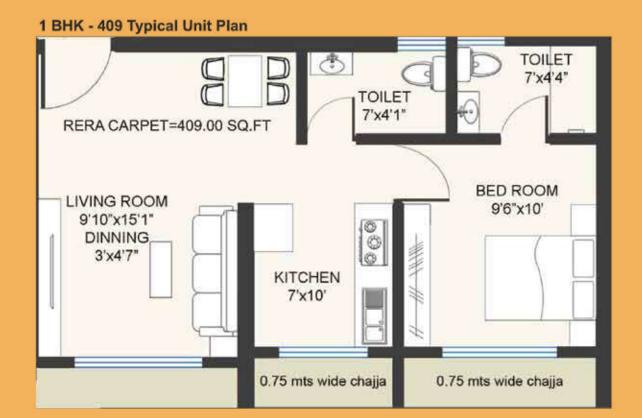

#### **SECURITY - SAFETY**

- ▶ 24 HOURS C.C.T.V. Surveillance in common lobby area & Entry - Exit Gate.
- ➤ Video Door cum Intercom system.
- ▶ Fire Fighting System

'B & C' - Wing
TYPICAL FLOOR PLAN
3RD TO 6TH: 8TH TO 14TH AND 15TH FLOOR

1 BHK - 434 Typical Unit Plan

'B & C' - Wing

TYPICAL FLOOR PLAN

3RD TO 6TH; 8TH TO 14TH AND 15TH FLOOR