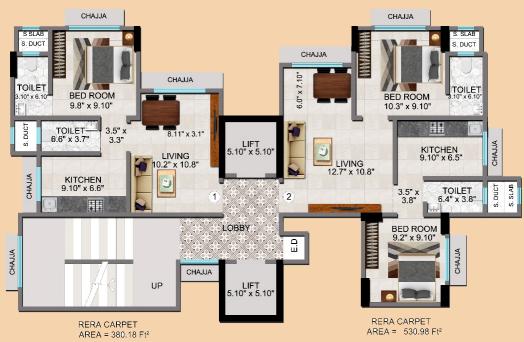

### Floor Plans

4TH TO 7TH & 9TH TO 11TH FLOOR PLAN

8TH FLOOR PLAN (REFUGE AREA)