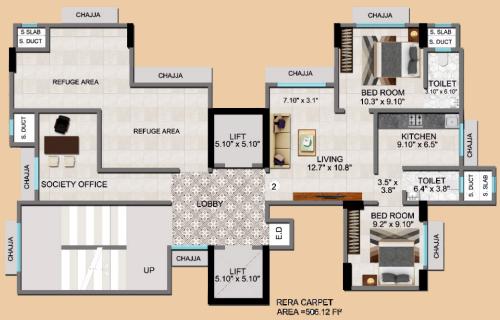

### Floor Plans

4TH TO 7TH & 9TH TO 11TH FLOOR PLAN

8TH FLOOR PLAN (REFUGE AREA)