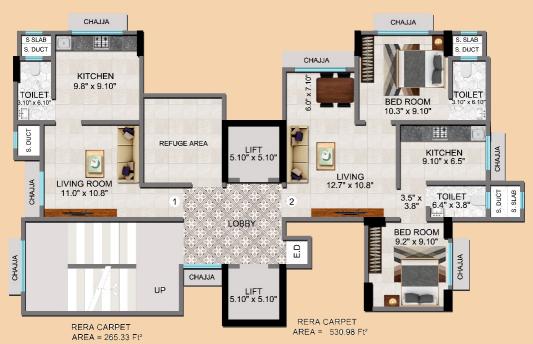

#### Floor Plan

12TH TO 14TH & 16TH FLOOR PLAN

15TH FLOOR PLAN (REFUGE AREA)

Western Express Highway

Kurar Police Station

**Group of Companies** 