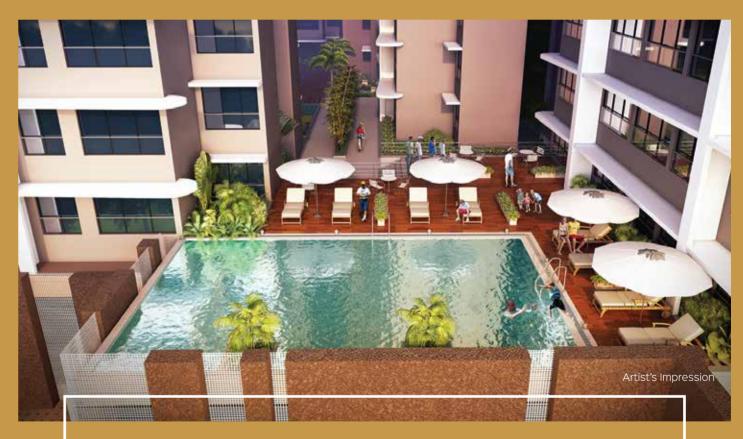

## IMMERSE YOURSELF IN LUXURY

40,000 sq.ft. of premium amenities connected at the Rooftop and the Podium level to indulge in lifestyle experiences like never before.

- Sky Garden
- Sky Lounge
- Sky Gazebos and Cabanas
- Sky Cabana Café
- Sky Walkways and Acupressure Path

Podium Amenities - 20,000 sq.ft.

Fitness and leisure amenities to indulge the senses and lead a life of wellness.

- Vehicle Free Podium Garden
- Kids' Play Area
- Jogging Track
- Swimming Pool
- Fully-equipped Gymnasium
- Multi-purpose Court : Tennis, Badminton and Basketball
- Yoga and Meditation Gazebos
- Mini-Golf Course
- Senior Citizen Area
- Amphitheatre