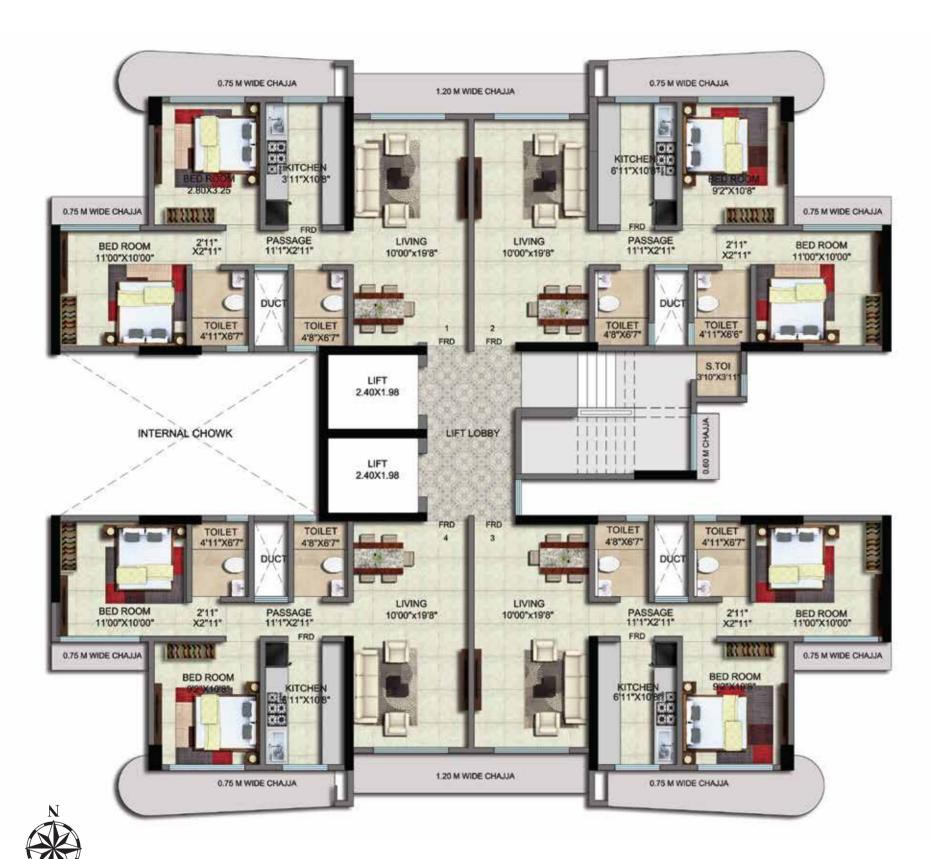

## TYPICAL FLOOR PLAN: A & B WING

## **AWING**

| FLAT<br>NO. | TYPE  | RERA<br>CARPET AREA | SERVICE<br>SHAFT |
|-------------|-------|---------------------|------------------|
| 01          | 1 BHK | 450                 | 30               |
| 02          | 1 BHK | 445                 | 48               |
| 03          | 1 BHK | 445                 | 48               |
| 04          | 1 BHK | 450                 | 30               |

## **B WING**

| FLAT<br>NO. | TYPE  | RERA<br>CARPET AREA | SERVICE<br>SHAFT |
|-------------|-------|---------------------|------------------|
| 01          | 2 BHK | 619                 | 19               |
| 02          | 2 BHK | 619                 | 19               |
| 03          | 2 BHK | 619                 | 19               |
| 04          | 2 BHK | 619                 | 19               |