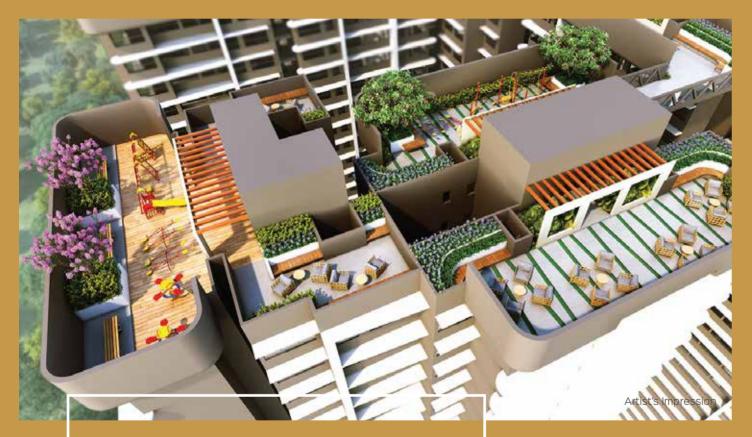

## IMMERSE YOURSELF IN LUXURY

40,000 sq.ft. of premium amenities connected at the Rooftop and the Podium level to indulge in lifestyle experiences like never before.

## DISCOVER THE DIFFERENCE OF AN ACTIVE LIFESTYLE SPREAD OVER 40,000 SQ. FT.

Rooftop Interconnected Amenities - 20,000 sq.ft.

Exclusive amenities to enjoy the morning splendidness and astonishing evenings.

- Sky Garden
- Sky Lounge
- Sky Gazebos and Cabanas
- Sky Cabana Café
- Sky Walkways and Acupressure Path

Podium Amenities - 20,000 sq.ft.

Fitness and leisure amenities to indulge the senses and lead a life of wellness.

- Vehicle Free Podium Garden
- Kids' Play Area
- Jogging Track
- Swimming Pool
- Fully-equipped Gymnasium
- Multi-purpose Court : Tennis, Badminton and Basketball
- Yoga and Meditation Gazebos
- Mini-Golf Course
- Senior Citizen Area
- Amphitheatre