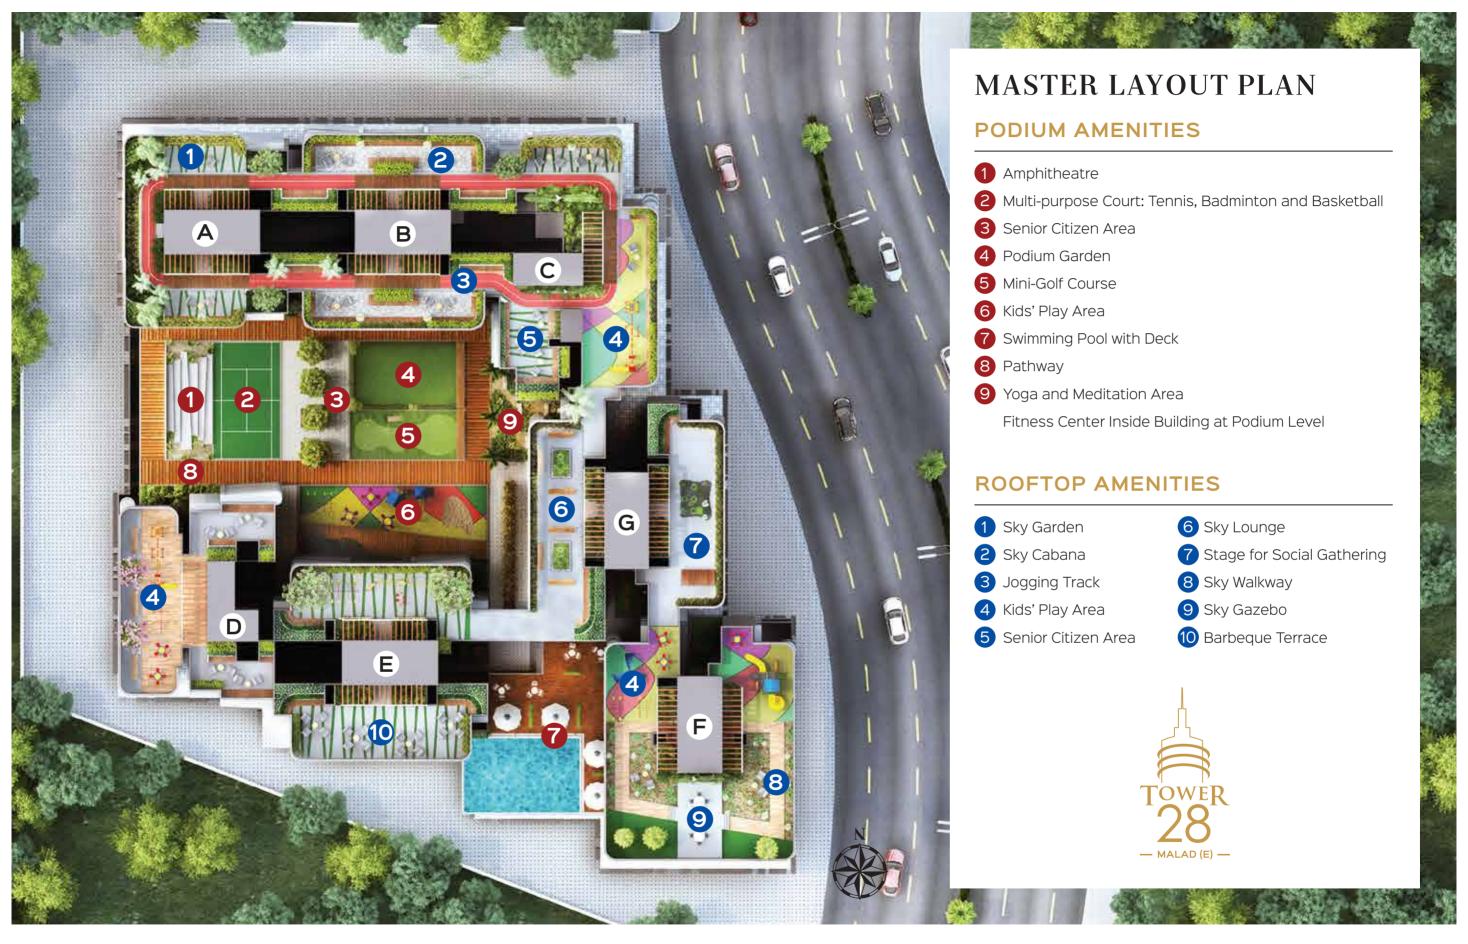

## **LOCATION MAP**

## DISCOVER THE DIFFERENCE OF AN ACTIVE LIFESTYLE SPREAD OVER 40,000 SQ. FT.

Rooftop Interconnected Amenities - 20,000 sq.ft.

Exclusive amenities to enjoy the morning splendidness and astonishing evenings.

- Sky Garden
- Sky Lounge
- Sky Gazebos and Cabanas
- Sky Cabana Café
- Sky Walkways and Acupressure Path

Podium Amenities - 20,000 sq.ft.

Fitness and leisure amenities to indulge the senses and lead a life of wellness.

- Vehicle Free Podium Garden
- Kids' Play Area
- Jogging Track
- Swimming Pool
- Fully-equipped Gymnasium
- Multi-purpose Court : Tennis, Badminton and Basketball
- Yoga and Meditation Gazebos
- Mini-Golf Course
- Senior Citizen Area
- Amphitheatre