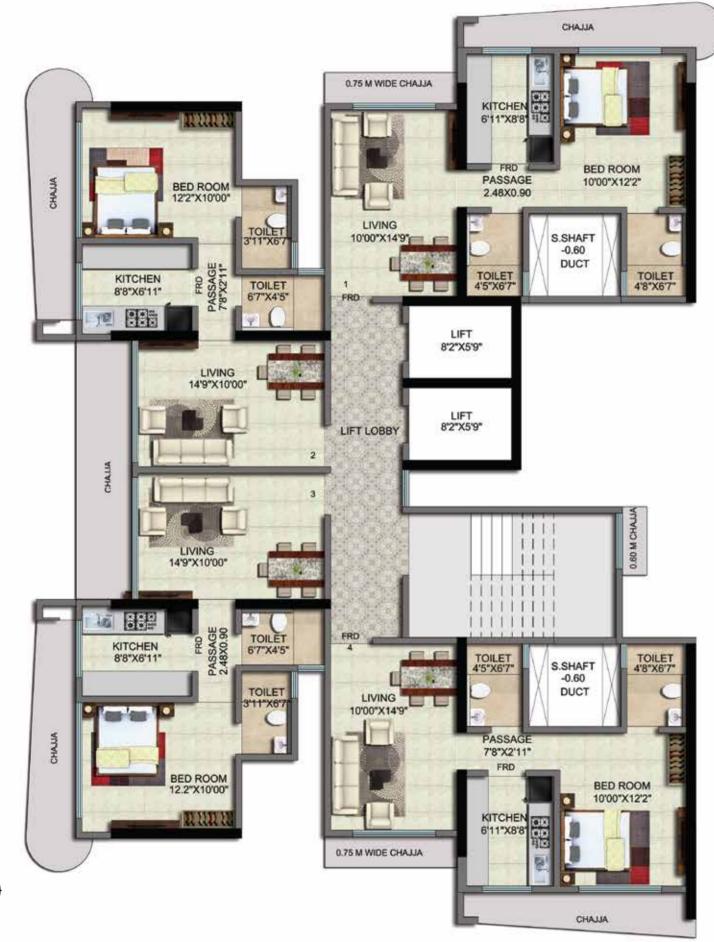

## TYPICAL FLOOR PLAN WINDCASTLE-(F WING)

| FLAT<br>NO. | TYPE  | RERA<br>CARPET AREA | SERVICE<br>SHAFT |
|-------------|-------|---------------------|------------------|
| 01          | 2 BHK | 624                 | 19               |
| 02          | 3 ВНК | 833                 | 32               |
| 03          | 3 ВНК | 833                 | 32               |
| 04          | 2 BHK | 624                 | 19               |