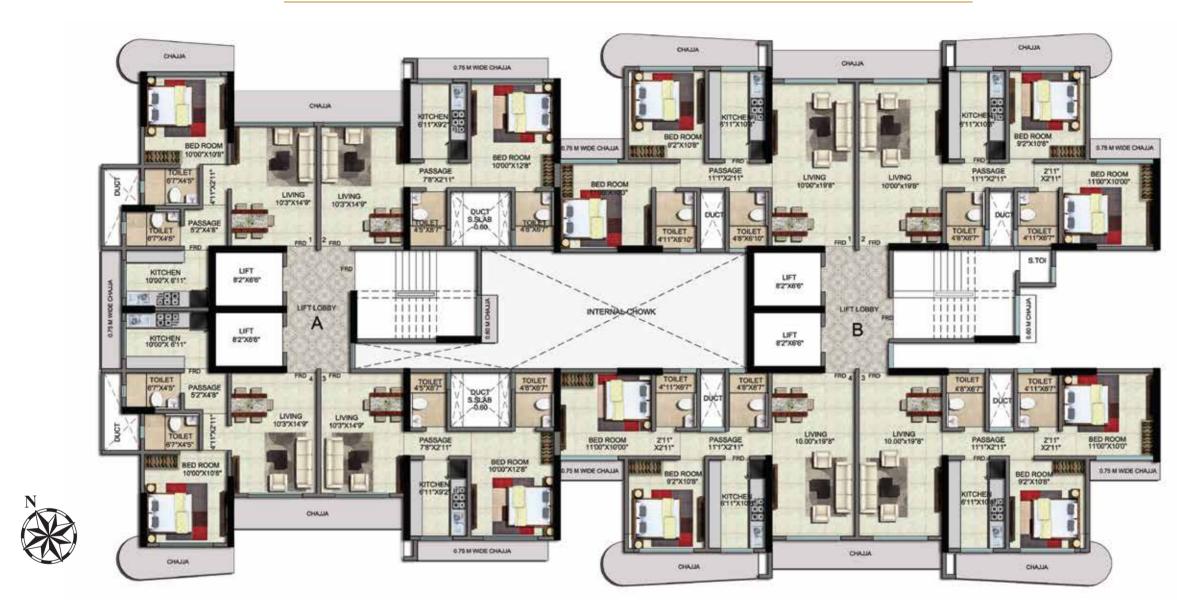

## TYPICAL FLOOR PLAN: A & B WING

## **AWING**

| FLAT<br>NO. | TYPE  | RERA<br>CARPET AREA | SERVICE<br>SHAFT |
|-------------|-------|---------------------|------------------|
| 01          | 1 BHK | 450                 | 30               |
| 02          | 1 BHK | 445                 | 48               |
| 03          | 1 BHK | 445                 | 48               |
| 04          | 1 BHK | 450                 | 30               |

## **B WING**

| FLAT<br>NO. | TYPE  | RERA<br>CARPET AREA | SERVICE<br>SHAFT |
|-------------|-------|---------------------|------------------|
| 01          | 2 BHK | 619                 | 19               |
| 02          | 2 BHK | 619                 | 19               |
| 03          | 2 BHK | 619                 | 19               |
| 04          | 2 BHK | 619                 | 19               |