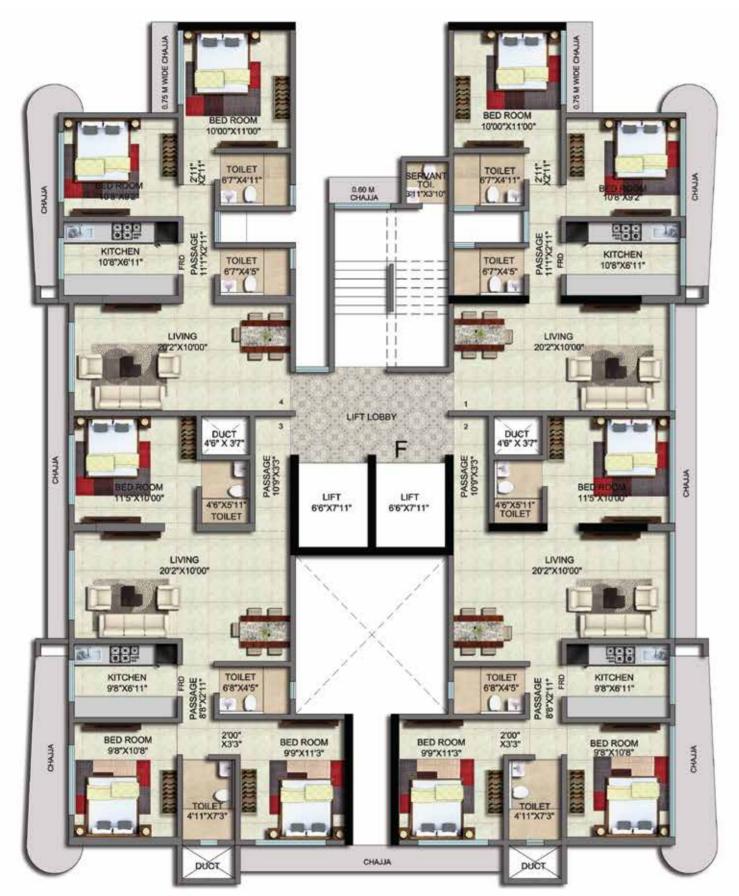

## TYPICAL FLOOR PLAN WINDCASTLE-(F WING)

| FLAT<br>NO. | TYPE  | RERA<br>CARPET AREA | SERVICE<br>SHAFT |
|-------------|-------|---------------------|------------------|
| 01          | 2 BHK | 624                 | 19               |
| 02          | 3 ВНК | 833                 | 32               |
| 03          | 3 ВНК | 833                 | 32               |
| 04          | 2 BHK | 624                 | 19               |