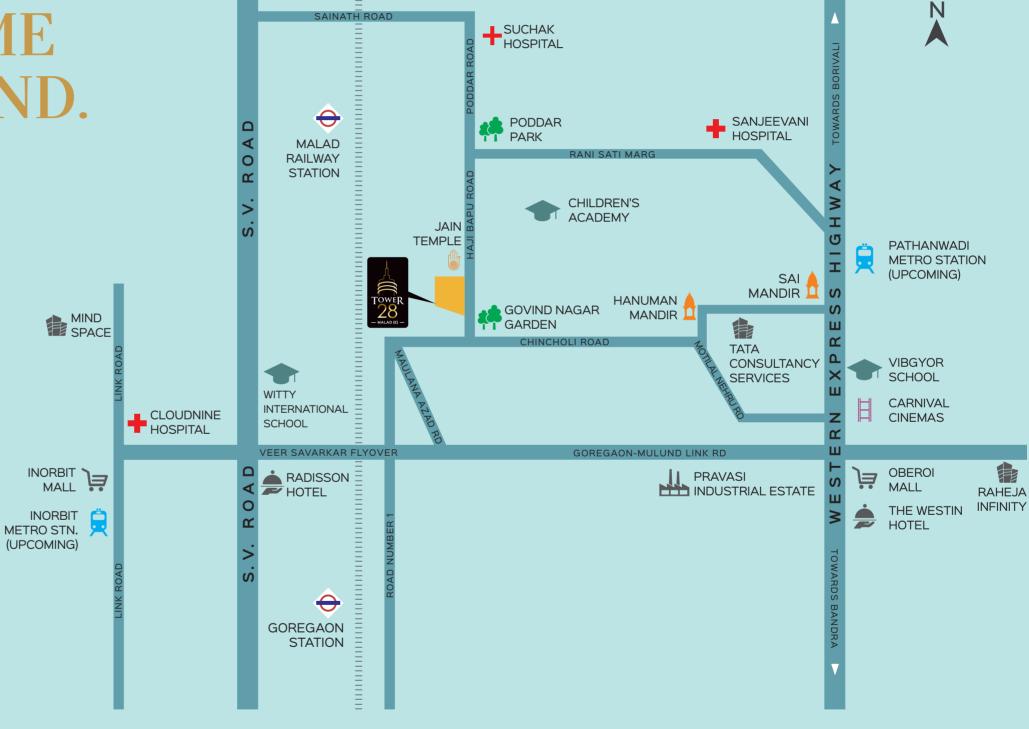

## **LOCATION MAP**

# DISCOVER THE DIFFERENCE OF MORE TIME ON YOUR HAND.

City life always means a race against time but at Tower 28 your everyday commute will never be an intimidating task. Strategically located close to the Western Express Highway, S.V. road and Malad railway station, yet away from the chaos. everything is just a hop-skip and jump away.