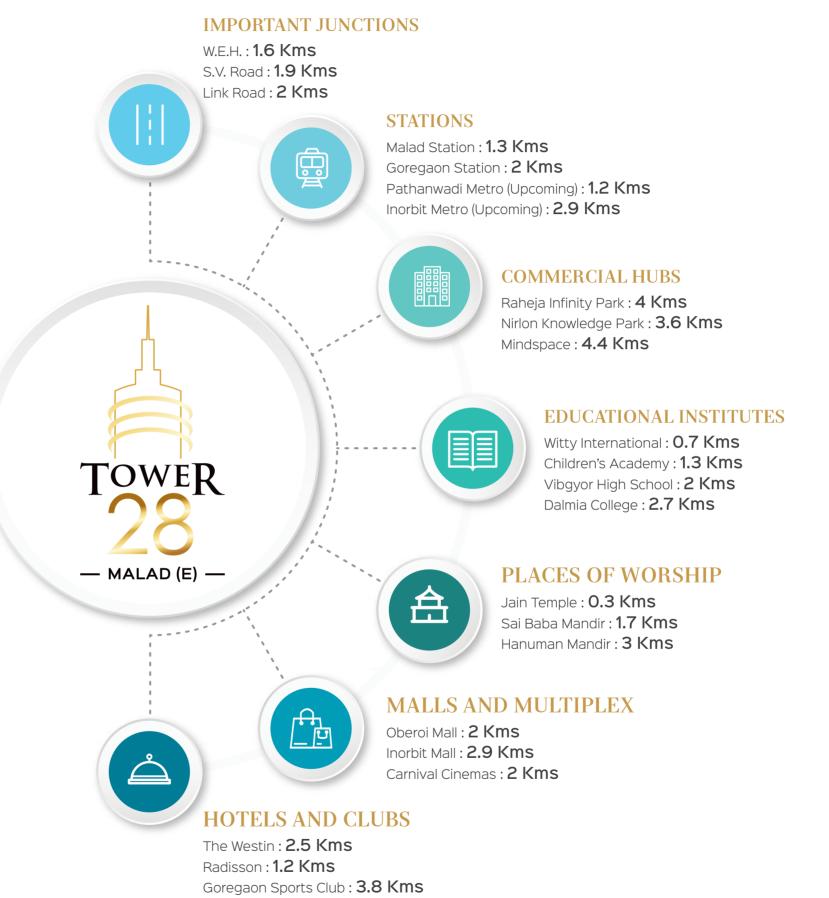

## • EASE OF TRAVEL

Experience effortless connectivity with Goregaon railway station, Western Express Highway and S.V. Road, all within a radius of 1.5 kms., and Malad station at a walking distance.

## **?** NEVER A DULL MOMENT

A complete ecosystem for a fulfilling life with temples, schools, colleges, restaurants, clubs, malls and multiplexes in close proximity.

# DISCOVER THE DIFFERENCE OF MORE TIME ON YOUR HAND.

City life always means a race against time but at Tower 28 your everyday commute will never be an intimidating task. Strategically located close to the Western Express Highway, S.V. road and Malad railway station, yet away from the chaos. everything is just a hop-skip and jump away.

# DISCOVER THE DIFFERENCE OF CONVENIENCES WITHIN YOUR REACH.